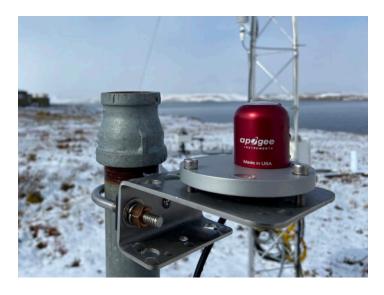

#### Simple and Accurate Mounting

The ÅL-120 solar mounting bracket is designed to mount Apogee Instruments' solar sensors to a mast or pipe with an outer diameter of 1.3" -2.1". The bracket has an integrated bubble-level to make leveling simple and accurate for proper sensor installation.

#### Accommodated Sensor Models

Bracket accommodates Apogee Instruments solar sensor SP, SL, SU, and SQ-100, 200, 400, and 500 series models.