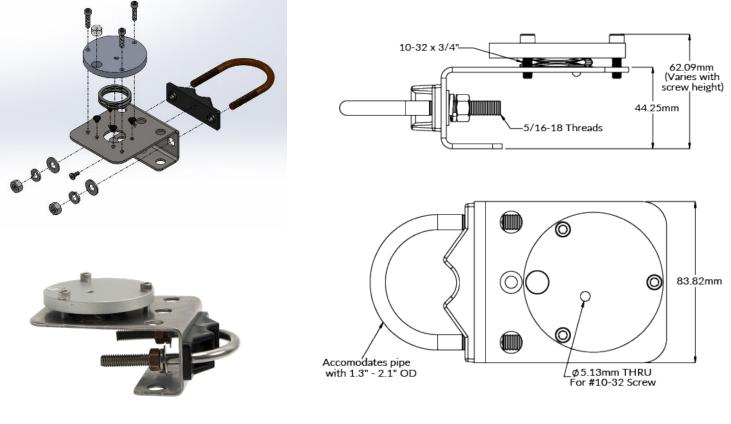

## DIMENSIONS

### **SPECIFICATIONS**

|            | AL-120                                               |
|------------|------------------------------------------------------|
| Dimensions | 83.8 mm x 62.1 mm                                    |
| Mass       | 420 g                                                |
| Warranty   | 4 years against defects in materials and workmanship |